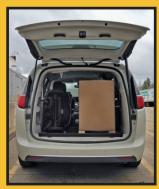

## MCDULAR MARKET MARKET PROPERTY OF THE PROPERTY

Flexibility **SAVES** on Shipping, Installation & Cost

- Fully modular, interchangeable parts save lifetime costs and eliminate waste! Common wear areas can be quickly replaced.
- Built to suit any door up to 9' (w) x 10' (h) with up to 8" projection bumpers.
- Compression seal provides complete environmental enclosure, keeps your loading dock safe and saves on energy costs! OSHA and FDA compliant.
- Super durable Permalon wear face with full inside wrap on bottom pad – prevents tears caused by double-stacked pallets.
- Saves on shipping costs. The Perma Tech Modular Dock Seal ships in a stackable five-foot box. Complete dock seal fits in the back of a standard mini-van.
- Installation is easy. Light weight, maneuverable pads can be easily installed by one person.

PATENT PENDING

Triple savings on shipping, installation, & lifetime service!

Fits into back of standard mini-van.

Ships in stackable five-foot box.

Easy and quick one person installation.

Built to fit any door up to 9'x10' with 8" projection bumpers.