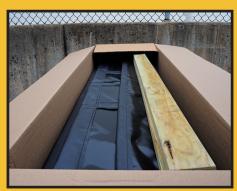

## MCDULAR MARKET MARKET PROPERTY OF THE PROPERTY

Flexibility **SAVES** on Shipping, Installation & Cost

- Fully modular, interchangeable parts save lifetime costs and eliminate waste! Common wear areas can be quickly replaced.
- Built to suit any door up to 9' (w) x 10' (h) with up to 8" projection bumpers.
- Compression seal provides complete environmental enclosure, keeps your loading dock safe and saves on energy costs! OSHA and FDA compliant.
- Super durable Permalon wear face with full inside wrap on bottom pad – prevents tears caused by double-stacked pallets.
- Saves on shipping costs. The Perma Tech Modular Dock Seal ships in a stackable five-foot box. Complete dock seal fits in the back of a standard mini-van.
- Installation is easy. Light weight, maneuverable pads can be easily installed by one person.

PATENT PENDING

Triple savings on shipping, installation, & lifetime service!

Fits into back of standard mini-van.

Ships in stackable five-foot box.

Easy and quick one person installation.

Built to fit any door up to 9'x10' with 8" projection bumpers.